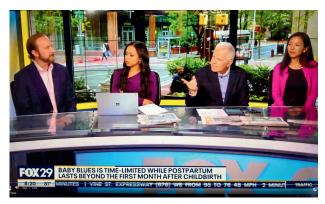

# TRUSTED EXPERTS IN YOUR COMMUNITY

Drs. Pagnani and Yeo Discussing
Postpartum Depression on Good Day Philadelphia